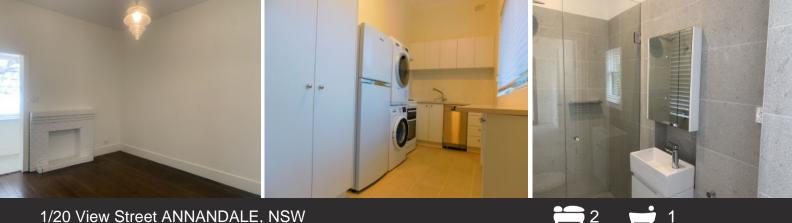

## 1/20 View Street ANNANDALE, NSW

Features include;

- Brand new paint, blinds and polished floor boards throughout
- Brand new kitchen with gas cooking, dishwasher & fridge
- Intergraded laundry with washer & dryer
- Brand new modern bathroom with large shower
- 2 double bedrooms with built-in wardrobes
- High ceilings, study nook, balcony