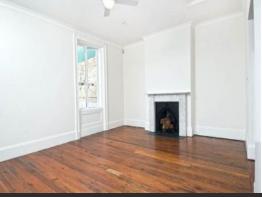

#### Features include:

- Polished timber floors, located at back of building
- 2 large bedrooms, 3rd large room which can be used as bedroom/study
- Renovated modern bathroom, internal laundry
- Renovated modern kitchen with new stainless steel appliances
- Plenty of natural light throughout
- Ceiling fans, large outdoor entertainment garden