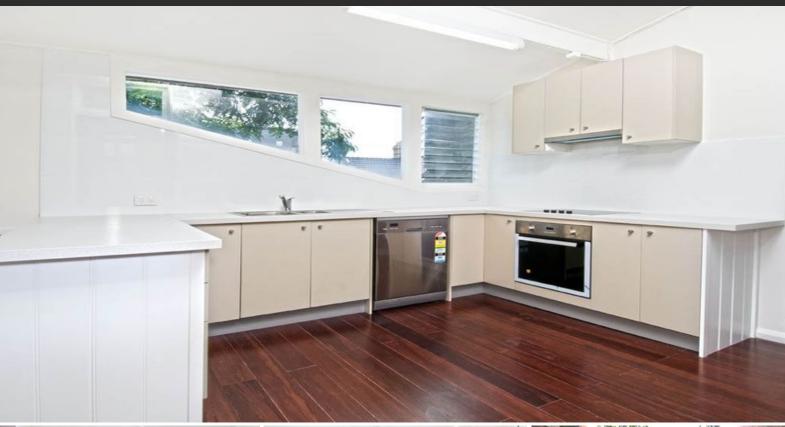

#### Features include:

- Polished timber floors, located at back of building
- 2 large bedrooms, 3rd large room which can be used as bedroom/study
- Renovated modern bathroom, internal laundry
- Renovated modern kitchen with new stainless steel appliances
- Plenty of natural light throughout
- Ceiling fans, large outdoor entertainment garden