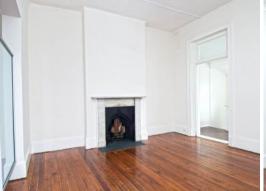

#### Features include:

- Polished timber floors, located at back of building
- 2 large bedrooms, 3rd large room which can be used as bedroom/study
- Renovated modern bathroom, internal laundry
- Renovated modern kitchen with new stainless steel appliances
- Plenty of natural light throughout
- Ceiling fans, large outdoor entertainment garden