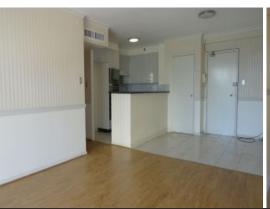

- Polished floorboards throughout, built-ins in both bedrooms
- Spacious living room with designated dining area
- Modern open plan kitchen with Caesar stone bench top & dishwasher
- Large partly enclosed sunny balcony perfect for entertaining, security building with concierge
- Internal laundry, LUG with electric door, ensuite off main bedroom
- Pool, gym and sauna in complex, lift access