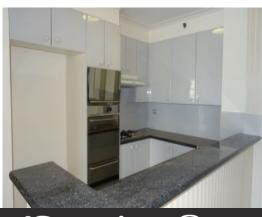

- Polished floorboards throughout, built-ins in both bedrooms
- Spacious living room with designated dining area
- Modern open plan kitchen with Caesar stone bench top & dishwasher
- Large partly enclosed sunny balcony perfect for entertaining, security building with concierge
- Internal laundry, LUG with electric door, ensuite off main bedroom
- Pool, gym and sauna in complex, lift access