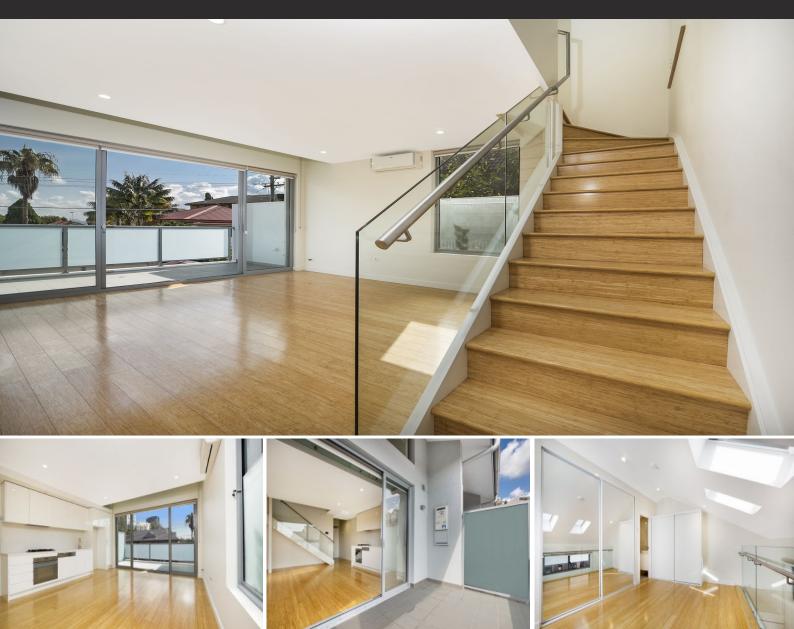

## **DEPOSIT TAKEN**

Bright and central, this sleek designer loft apartment combines the feel of a house with the appeal of apartment living. Facing north and set to the rear of Bondi Gardens. The top floor apartment's corner position offers a superb sense of privacy in an incredibly convenient setting opposite Westfield and only minutes to the beach and harbour attractions. Features include:

- Whole-floor living extends to a north facing terrace
- Streamlined Smeg gas kitchen, Caesarstone bencthops
- Large bedroom with built-ins
- Stylish bathroom, internal laundry and a powder room
- Reverse cycle air, gas bayonets
- Set back from the street, video intercom, private entry
- Secure bike storage, 600m to the station