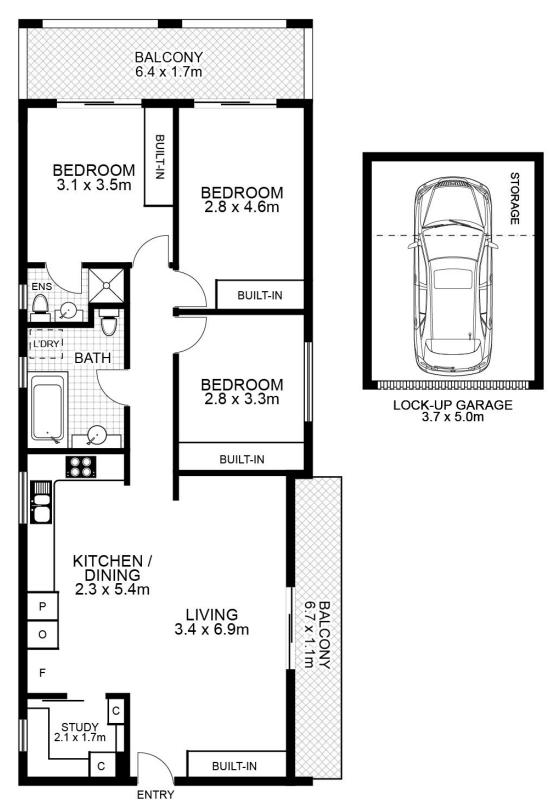

## Stylish 3 bedroom plus study family home in a renovated block!

Located in the highly desirable enclave of Diamond Bay, this beautifully presented renovated, 3 bedroom plus study, 2 bathroom apartment with LUG is the ideal small family home. Boasting a generous 117sqm interior with contemporary open plan living/dining areas flowing onto well proportioned balconies.

Only a short stroll to the picturesque Diamond Bay Reserve and close to shops, cafes and Coles, with easy direct access to transport taking you to Bondi Junction.

- \* 3 double bedrooms plus a study
- \* High end finishes in the stainless steel, Ceasarstone kitchen
- \* modern well appointed bathrooms and internal laundry
- \* Polished timber floor throughout and no shared party walls

 $^{\star}$  Sunny and bright, very private, North facin