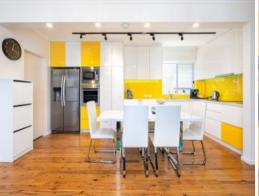

## Stylish 3 bedroom plus study family home in a renovated block!

Located in the highly desirable enclave of Diamond Bay, this beautifully presented renovated, 3 bedroom plus study, 2 bathroom apartment with LUG is the ideal small family home. Boasting a generous 117sqm interior with contemporary open plan living/dining areas flowing onto well proportioned balconies.

Only a short stroll to the picturesque Diamond Bay Reserve and close to shops, cafes and Coles, with easy direct access to transport taking you to Bondi Junction.

- \* 3 double bedrooms plus a study
- \* High end finishes in the stainless steel, Ceasarstone kitchen
- \* modern well appointed bathrooms and internal laundry
- \* Polished timber floor throughout and no shared party walls