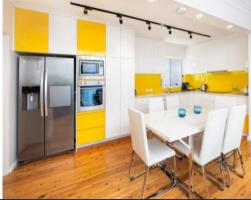

## Stylish 3 bedroom plus study family home in a renovated block!

Located in the highly desirable enclave of Diamond Bay, this beautifully presented renovated, 3 bedroom plus study, 2 bathroom apartment with LUG is the ideal small family home. Boasting a generous 117sqm interior with contemporary open plan living/dining areas flowing onto well proportioned balconies.

Only a short stroll to the picturesque Diamond Bay Reserve and close to shops, cafes and Coles, with easy direct access to transport taking you to Bondi Junction.

- \* 3 double bedrooms plus a study
- \* High end finishes in the stainless steel, Ceasarstone kitchen
- \* modern well appointed bathrooms and internal laundry
- \* Polished timber floor throughout and no shared party walls