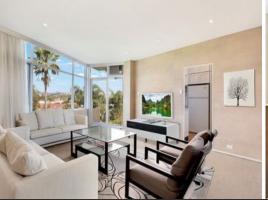

- Spacious living/dining areas which flow through to the balcony with 180 degree views of the harbour
- Two large bedrooms with built-ins
- Brand new carpet to be installed
- AC, ground floor access
- Internal laundry, modern bathroom
- Security parking with lift access
- Direct access to the beach, shared boat shed and storage