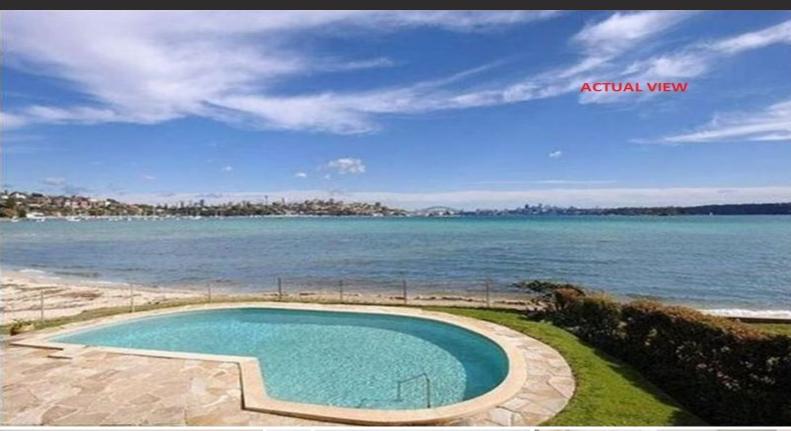

## Deposit Taken!

Two Bedroom Apartment With Stunning 180 Degree Harbour Views!

Located in one of the most sought after locations in Rose Bay. This spacious two bedroom gem showcases spectacular harbour views and is quietly positioned at the rear of the building which features a harbour-side pool. With great local cafe's and shops at your doorstep, the property also features:

- Spacious living/dining areas which flow through to the balcony with 180 degree views of the harbour
- Two large bedrooms with built-ins
- Brand new carpet to be installed
- AC, ground floor access
- Internal laundry, modern bathroom
- Security parking with lift access
- Direct access to the beach, shared boat shed and storage