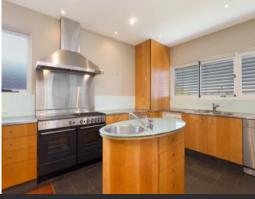

The top level hidden away from noise contains 4 double bedrooms all with built-in wardrobes, two bathrooms and juliette style balconies off two bedrooms.

Features include:

- Oversized open plan kitchen with breakfast