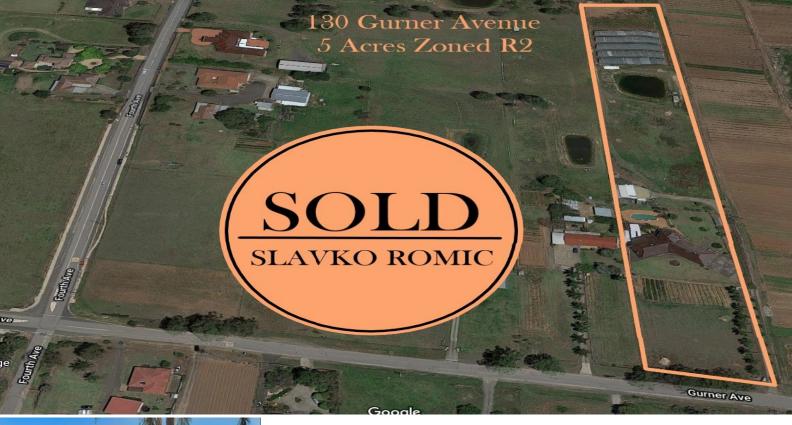

## 130 Gurner Avenue AUSTRAL, NSW

## 5 Acre Subdivision Site - R2 Zoning

Strategically positioned within the Western Sydney Growth Area, this prime five acre parcel of land is zoned R2 residential and features an efficient subdivision site.

- 5 acres (approximately) of land
- Central location within close proximity to all amenities
- Easy access to M5 & M7 Motorways

Austral is a rapidly expanding hub in the bustling South-West Growth Corridor and is situated within close proximity to all amenities, Leppington Train Station, substantial infrastructure upgrades and the M5 / M7 just minutes away.

This site is also situated near new arterial road networks that are to be built adjacent to the site and will provide direct access to the new Western Sydney airport.

## Price Upon Application

Type Sold Date : Acreage/Semi-Rural

: Monday, 2nd November 2020

3

1

**Slavko Romic** 0422683007 Anthony Moore 0412730017