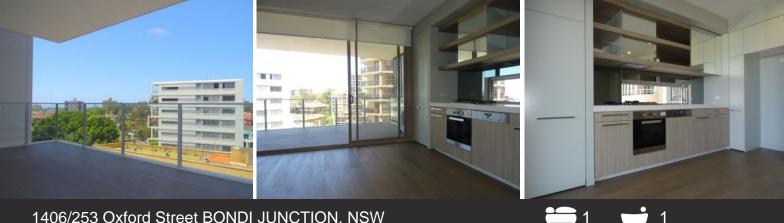

## 1406/253 Oxford Street BONDI JUNCTION, NSW

# Near New Luxury Apartment in Highly Sought After "Capitol" Building!

This stunning near new luxury apartment is located on level 14 of the "Capitol" building and is within the retail and transport hub of Bondi Junction. Only moments walking distance to Westfield shopping centre, public transport, boutique shops and cafes. The property has a spacious open plan kitchen flowing onto living areas and a vast alfresco entertaining space.

#### Features include:

- Central location only 100m to Westfield, Bondi Junction bus/train exchange, gourmet delis, cafes, trendy restaurants and bars

- Near new open plan kitchen with Cesar stone bench tops & Miele gas stainless appliances,

- Large spacious balcony for outdoor living, perfect for entertaining
- Near new oak timber floorboards, double bedroom with built-in robes
- Reverse cycle ducted air conditioning, floor to ceiling glass windows
- New new Carrera marble tiled bathrooms with separate shower to bath