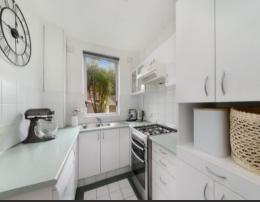

#### Features include:

- Sun-drenched, bright interiors
- Gas kitchen with plenty of storage space
- Living area that flows to balcony
- Two double bedrooms, both with built ins
- Generous bathroom with bath
- Easy access to bus, train & CBD