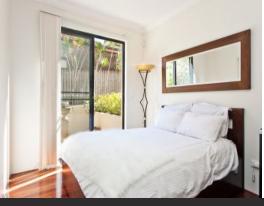

Convenient, bright & spacious (approx. 120sqm) with a large courtyard and separate

stone kitchen with dishwasher, two luxuriously appointed bathrooms, main bedroom with an ensuite, a separate internal laundry and polished timber floors throughout.

#### Features:

+ Spacious bedrooms, both with built-ins and access to courtyard

- + Master bedroom with ensuite
- + Leafy courtyard plus balcony
- + Security intercom, reverse cycle air condit

Type : Apartment