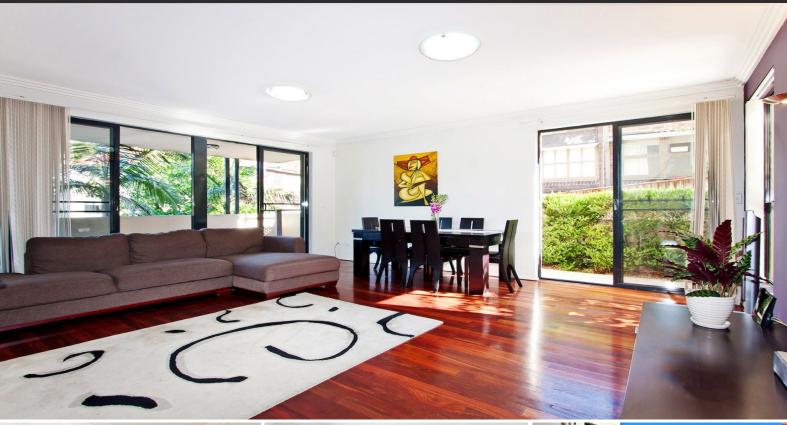

## Level Access Apartment With Courtyard

balcony this security strata apartment enjoys an open plan living / dining area and direct access by lift from the security parking space. Located on the first floor, this two bedroom apartment boasts contemporary finishes throughout including a caesar

Convenient, bright & spacious (approx. 120sqm) with a large courtyard and separate

stone kitchen with dishwasher, two luxuriously appointed bathrooms, main bedroom with an ensuite, a separate internal laundry and polished timber floors throughout.

#### Features:

+ Spacious bedrooms, both with built-ins and access to courtyard

- + Master bedroom with ensuite
- + Leafy courtyard plus balcony
- + Security intercom, reverse cycle air condit

Type : Apartment