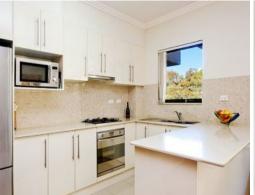

Convenient, bright & spacious (approx. 120sqm) with a large courtyard and separate

stone kitchen with dishwasher, two luxuriously appointed bathrooms, main bedroom with an ensuite, a separate internal laundry and polished timber floors throughout.