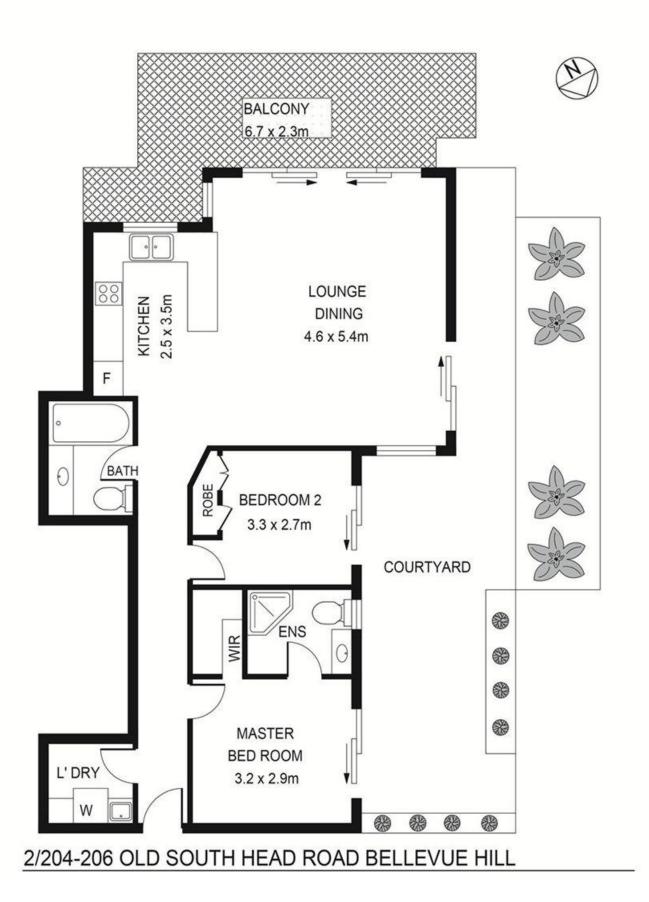

## Level Access Apartment With Courtyard

balcony this security strata apartment enjoys an open plan living / dining area and direct access by lift from the security parking space. Located on the first floor, this two bedroom apartment boasts contemporary finishes throughout including a caesar

Convenient, bright & spacious (approx. 120sqm) with a large courtyard and separate

stone kitchen with dishwasher, two luxuriously appointed bathrooms, main bedroom with an ensuite, a separate internal laundry and polished timber floors throughout.

#### Features:

+ Spacious bedrooms, both with built-ins and access to courtyard

- + Master bedroom with ensuite
- + Leafy courtyard plus balcony
- + Security intercom, reverse cycle air condit

Type : Apartment