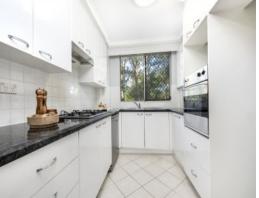

Some exceptional features:

- Open planned interior with floating floorboards throughout
- Modern kitchen with stone bench tops, gas cooking & dishwasher
- 2 bathrooms including ensuite
- Paved entertainer's terrace
- R/C air conditioning, Large lock up garage
- Quality security building with lift access