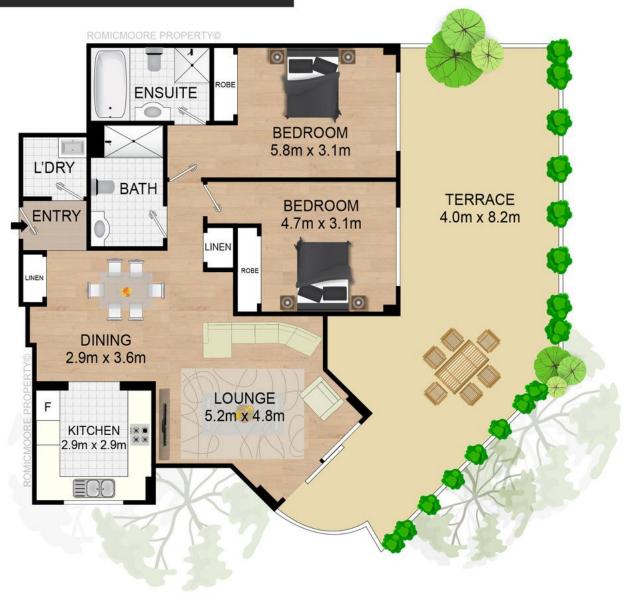

## Deposit Taken!

Outstanding Value With Oversized Terrace!

With 137sqm of living & entertaining set within a village like complex of "Kimberley Estate". Taking advantage of the North - East aspect the apartment is flooded with an abundance of natural light & offers a rare substantial terrace, perfect for entertaining.

Some exceptional features:

- Open planned interior with floating floorboards throughout
- Modern kitchen with stone bench tops, gas cooking & dishwasher
- 2 bathrooms including ensuite
- Paved entertainer's terrace
- R/C air conditioning, Large lock up garage
- Quality security building with lift access

## ROMICMOORE

INT: 92 m<sup>2</sup> EXT: 68 m<sup>2</sup>

All stated dimensions are approximate only. Particulars given are for general information and do not constitute any representation on the part of the vendor or agent. COPYRIGHT® PROPERTY MARKETING AUSTRALIA PTY. LTD. www.propertymarketingaustralia.com.au