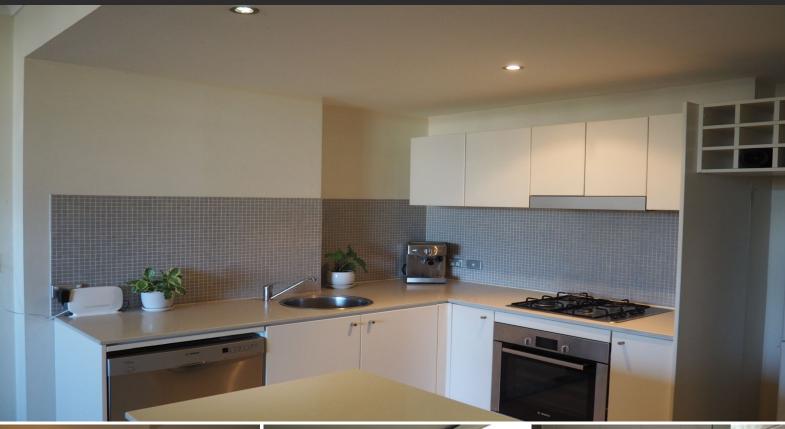

## Features include:

- Good sized living/dining area with floor to ceiling glass doors
- Spacious bedroom with mirrored built-ins  $\&\ \mbox{ceiling}$  fan
- Modern open plan kitchen; Caesar stone bench, gas cooking & dishwasher
- Underground security car space, internal laundry with dryer
- Large covered balcony with adjustable privacy shutters
- Modern bathroom with shower/bath plus storage cupboard