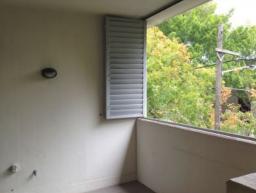

## Features include:

- Good sized living/dining area with floor to ceiling glass doors
- Spacious bedroom with mirrored built-ins  $\&\ \mbox{ceiling}$  fan
- Modern open plan kitchen; Caesar stone bench, gas cooking & dishwasher
- Underground security car space, internal laundry with dryer
- Large covered balcony with adjustable privacy shutters
- Modern bathroom with shower/bath plus storage cupboard