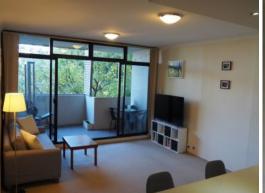

## Features include:

- Good sized living/dining area with floor to ceiling glass doors
- Spacious bedroom with mirrored built-ins  $\&\ \mbox{ceiling}$  fan
- Modern open plan kitchen; Caesar stone bench, gas cooking & dishwasher
- Underground security car space, internal laundry with dryer
- Large covered balcony with adjustable privacy shutters
- Modern bathroom with shower/bath plus storage cupboard