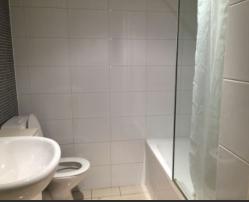

## Features include:

- Good sized living/dining area with floor to ceiling glass doors
- Spacious bedroom with mirrored built-ins  $\&\ \mbox{ceiling}$  fan
- Modern open plan kitchen; Caesar stone bench, gas cooking & dishwasher
- Underground security car space, internal laundry with dryer
- Large covered balcony with adjustable privacy shutters
- Modern bathroom with shower/bath plus storage cupboard