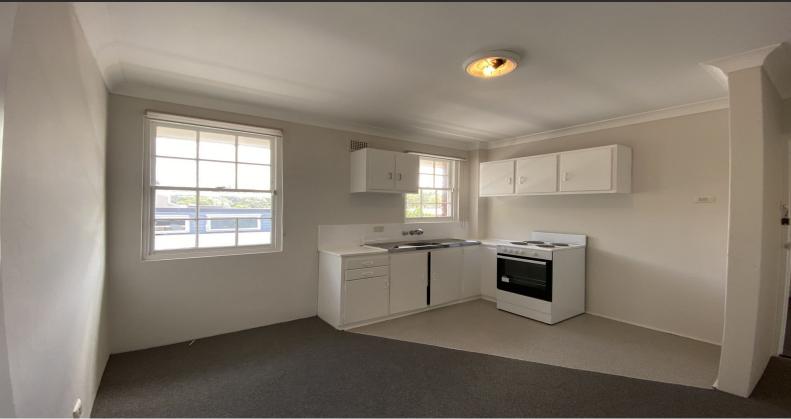

## Newly Painted and Carpeted One Bedroom Apartment in Excellent Location! \* DEPOS

This newly painted and carpeted one bedroom apartment located in a small security block of six is only moments walk to Erskineville Station and public transport.

- Secure block of 6 apartments
- Clean and tidy kitchen & bathroom
- Shared Laundry, Sun filled apartment
- Balcony off bedroom facing Erskineville Oval
- Close to public transport
- Walking distance from local shops, cafes and minutes from Newtown