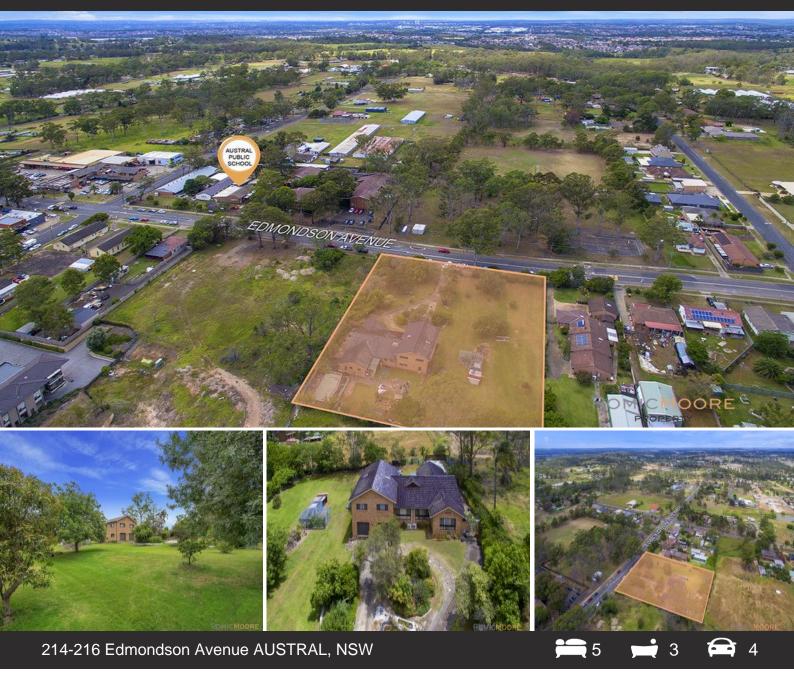

## Austral's Finest R3 Development Site - 5000m2 Of Land

Located in the very heart of Austral, adjacent to the proposed Austral Neighbourhood Centre, and across the road from Austral Public School is this 5000m2 (approx) block of prime R3 zoned land representing one of Australia's finest medium density offerings.

Featuring the following;

- Zoning: R3 Medium Density
- Land size: 5000m2 approx
- Commanding Frontage of 62.3m approx x 80.2m depth (approx)
- Easy access to M5 & M7 Motorways

The property also features a substantial family home with 5 bedrooms 3 bathrooms and ample living areas.

It is currently configured as a dual occupancy residence.