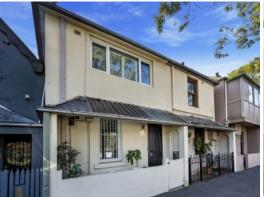

130 Oxford Street WOOLLAHRA, NSW

## Deposit Taken!

Wide Fronted Terrace Home Overlooking Centennial Park

Occupying a prized and central location, this impeccably presented dual street home is nestled in a row of charming terraces, offering exceptional convenience, with a short stroll to Bondi Junction retail precinct and all of the local delights that Woollahra Village has to offer.

This rear north facing dwelling offers all the modern convenience whilst retaining its yesteryear character.

- + 4.5m frontage approx.
- + 3 large bedrooms and attic storage access
- + Modern kitchen with granite bench tops and gas cooking
- + Renovated bathroom and laundry
- + Outdoor entertaining area
- + Superb scope for transformation