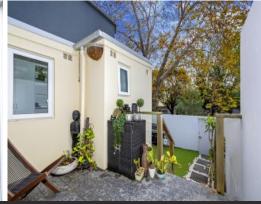

This rear north facing dwelling offers all the modern convenience whilst retaining its yesteryear character.

- + 4.5m frontage approx.
- + 3 large bedrooms and attic storage access
- + Modern kitchen with granite bench tops and gas cooking
- + Renovated bathroom and laundry
- + Outdoor entertaining area
- + Superb scope for transformation