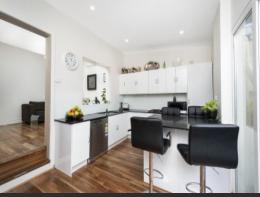

This rear north facing dwelling offers all the modern convenience whilst retaining its yesteryear character.

- + 4.5m frontage approx.
- + 3 large bedrooms and attic storage access
- + Modern kitchen with granite bench tops and gas cooking
- + Renovated bathroom and laundry
- + Outdoor entertaining area
- + Superb scope for transformation