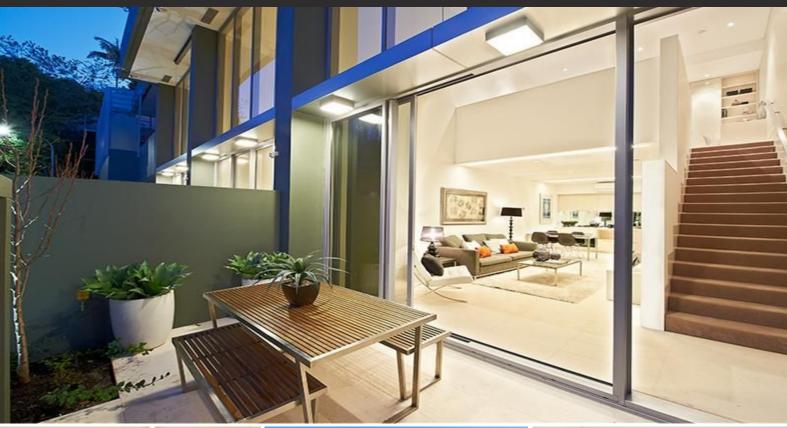

# \* DEPOSIT TAKEN \* Immaculate Terrace in a Boutique Development

Located in a boutique development this ultra-modern terrace offers two light filed levels with full height ceilings. Perfect for entertaining the lower level enjoys an easy flow from spacious living areas through full height glass sliding doors to the private courtyard, the upper level features a spacious open mezzanine bedroom + study and bathroom.

- Modern open plan stone kitchen with gas cooking & dishwasher
- Internal laundry with combined washer/dryer included
- Spacious bedroom with built-in robe & en-suite bathroom
- Secure underground parking, beautiful tiled living area
- Study area, under-stairs storage
- Air-conditioning, outdoor entertaining courtyard