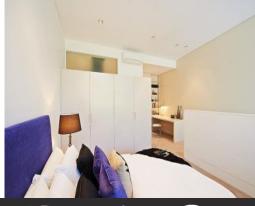

- Modern open plan stone kitchen with gas cooking & dishwasher
- Internal laundry with combined washer/dryer included
- Spacious bedroom with built-in robe & en-suite bathroom
- Secure underground parking, beautiful tiled living area
- Study area, under-stairs storage
- Air-conditioning, outdoor entertaining courtyard