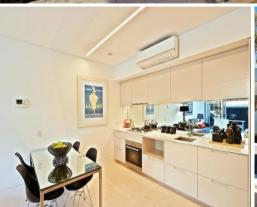

- Modern open plan stone kitchen with gas cooking & dishwasher
- Internal laundry with combined washer/dryer included
- Spacious bedroom with built-in robe & en-suite bathroom
- Secure underground parking, beautiful tiled living area
- Study area, under-stairs storage
- Air-conditioning, outdoor entertaining courtyard