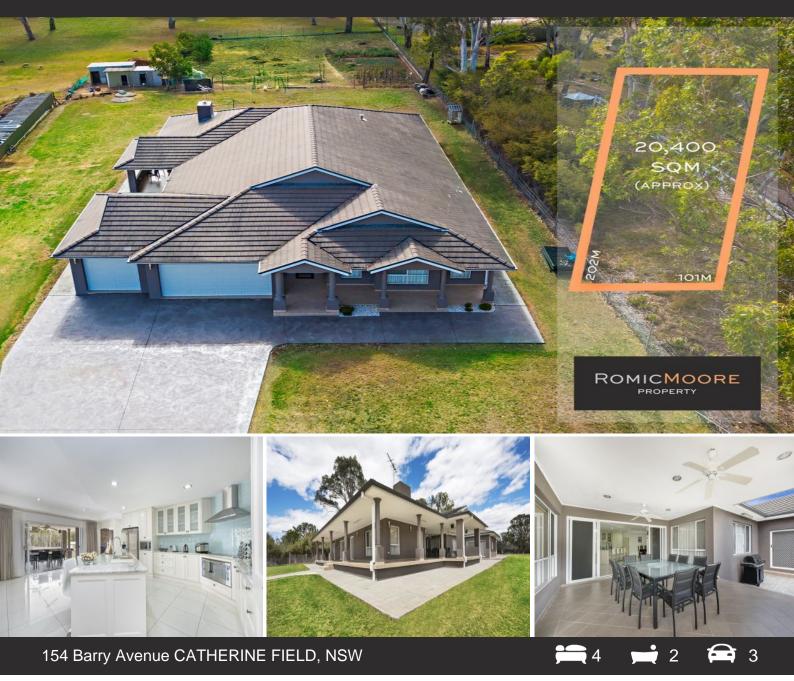

## Luxury Family Residence On 5 Acres Of Land

Custom built and showcasing a no-expense spared approach to luxury living, this double brick freestanding family residence enjoys a picturesque family sanctuary of tranquility.

Boasting a lovely free flowing layout with ample space, this home offers sits on 5 acres of land and features 4 double bedrooms, master with ensuite, casual and formal living spaces, an open plan kitchen that flows to an outdoor covered entertainment area, a spacious dining area with a bar and 2.5 modern bathrooms.

- 5 acres of land
- Immaculate custom built home
- 4 double bedrooms with BIR
- Casual and formal living spaces
- Covered outdoor entertainment area
- Open plan kitchen with adjoining dining are

## \$2,380,000

Type Sold Date : Acreage/Semi-Rural

: Tuesday, 30th July 2019

Slavko Romic 0422683007 Anthony Moore 0412730017

**154 BARRY AVENUE** 

CATHERINE FIELD