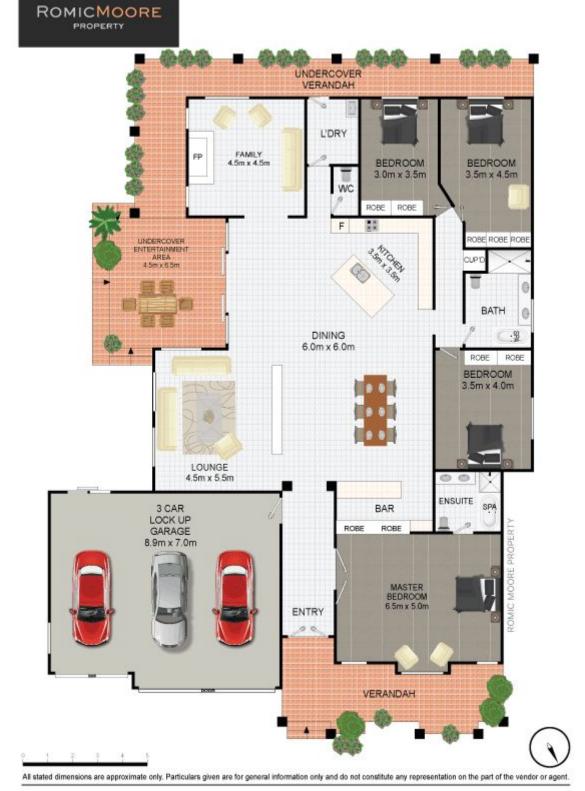

Boasting a lovely free flowing layout with ample space, this home offers sits on 5 acres of land and features 4 double bedrooms, master with ensuite, casual and formal living spaces, an open plan kitchen that flows to an outdoor covered entertainment area, a spacious dining area with a bar and 2.5 modern bathrooms.

- 5 acres of land
- Immaculate custom built home
- 4 double bedrooms with BIR
- Casual and formal living spaces
- Covered outdoor entertainment area
- Open plan kitchen with adjoining dining are