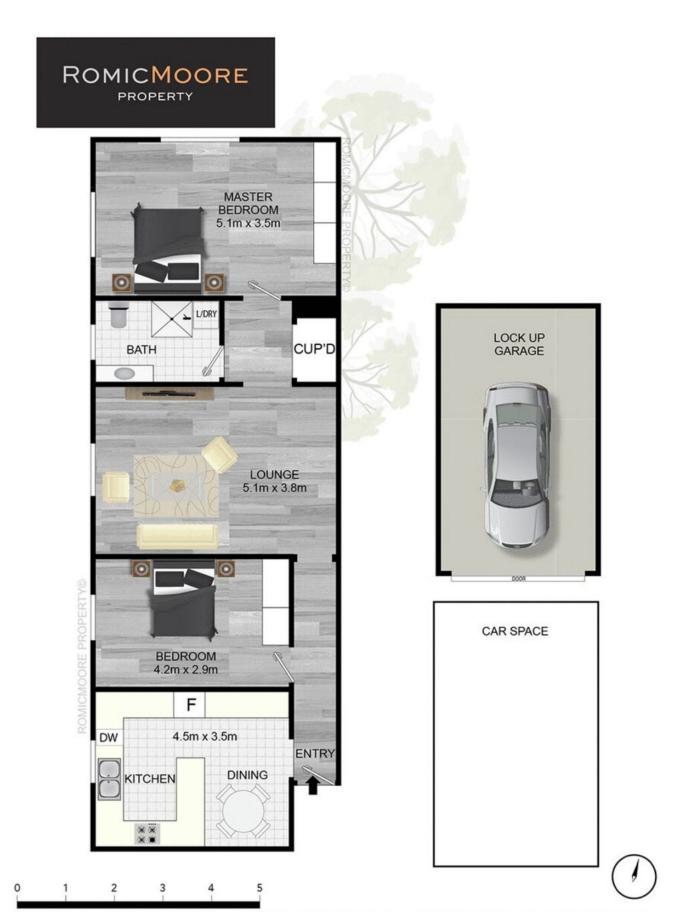

This welcoming abode is located at the rear of the building with leafy outlook, double glazed windows and offering access to a wonderful cosmopolitan and beach lifestyle!

Featuring a highly sought after floor plan, including loads of storage, a family sized, modern eat-in kitchen with gas appliances, modern, naturally ventilated bathroom with internal laundry.

Key features:

. Well maintained Art Deco block of 12 apartm