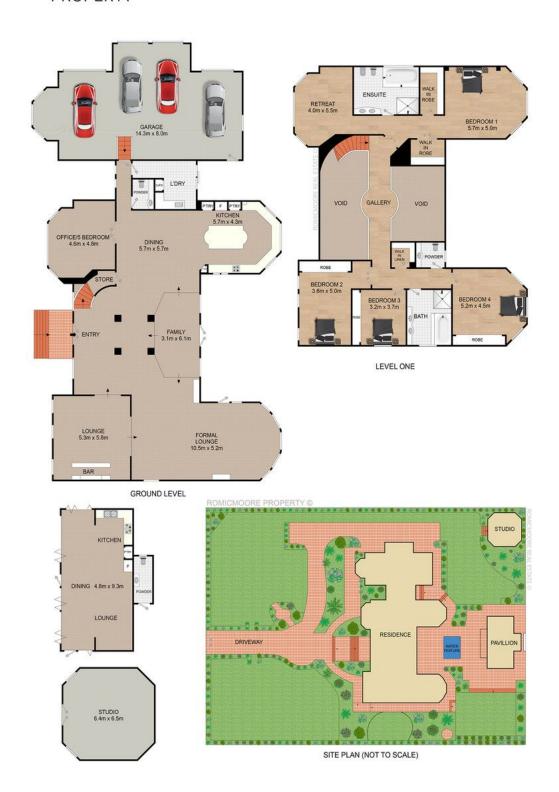

Entry level comprises of elegant interiors and soaring ceilings. A range of formal and casual living areas open to a Tuscan inspired courtyard leading to a self contained

Upstairs comprises of 4 generous bedrooms, the master suite occupies the entire upper north wing with a lounge, en-suite and extra large main bedroom.

## Features:

- Elegant contemporary interiors flow over to spacious levels
- Exquisite finishes have been sourced from around the globe
- A range of formal and casual living areas
- Gourmet entertainer's kitchen fitted with high quality inclusions