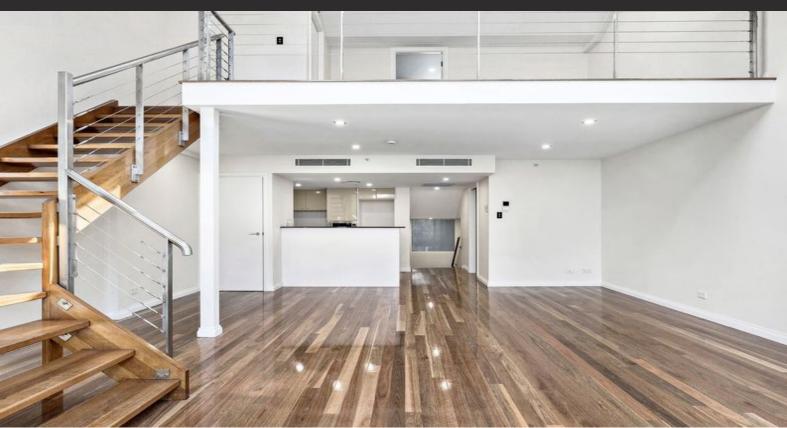

## Waterfront Loft With Dynamic Harbour Views

Type : Apartment

private top floor 96sqm waterfront loft. Positioned on the eastern wing of the award-winning Wharf Apartments, Sydney's premier harbourfront heritage development, it offers the ultimate in city living with some of Sydney's finest restaurants at the doorstep. Perfect as an executive pad or pied-a-terre for the corporate commuter, it's walking distance to the CBD through the Domain and

Panoramic views over Woolloomooloo Bay can be enjoyed from both levels of this

Date Available : Friday, 16th November 2018

moments to Potts Point's cosmopolitan hub.

**Bond** : \$3,600.00

Features include;

#### - Whole-floor living space with double-height ceilings

- Secure parking for one car and two motor bikes
- Sleek granite gas kitchen with integrated appliances
- Timber staircase to a loft bedroom with walk-in robe Fresh modern ensuite plus a powder room/laundry
- Ducted air, video intercom, lift access