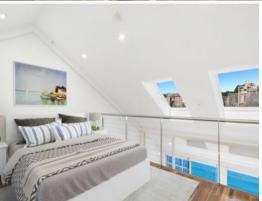

#### - Whole-floor living space with double-height ceilings

- Secure parking for one car and two motor bikes
- Sleek granite gas kitchen with integrated appliances
- Timber staircase to a loft bedroom with walk-in robe Fresh modern ensuite plus a powder room/laundry
- Ducted air, video intercom, lift access