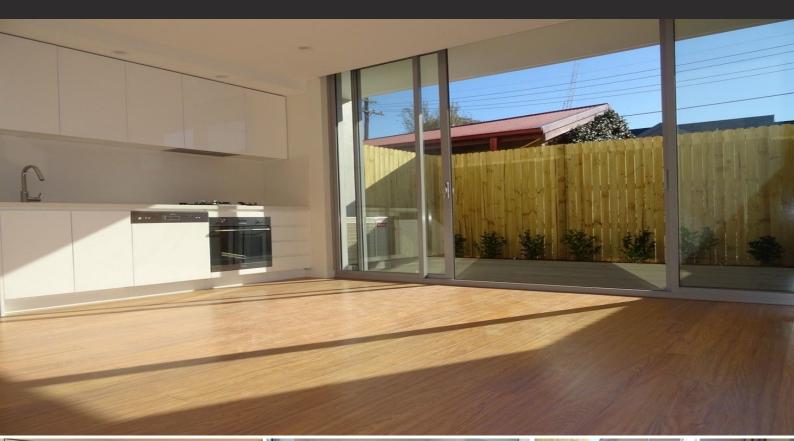

## Near New - One Bedroom Apartment with Courtyard

INSPECT: TUESDAY 25TH SEPTEMBER 4:50 - 5:10PM

Offering house like proportions is this modern one bedroom apartment with private courtyard in a luxurious boutique building.

This North facing apartment is positioned only moments to the Bondi Junction shopping hub and its cafes and restaurants and is just a few minutes drive to Bondi Beach.

Features include but not limited to:

- Modern kitchen w/ stainless steel appliances, gas cooking & Caesar bench top
- Near new paint, light fittings & timber floor boards
- Instantaneous gas hot water, reverse cycle air conditioning
- Modern bathroom, internal laundry with dryer
- Balcony/deck perfect for entertaining
- Double bedroom with built-in wardrobes