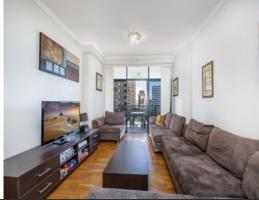

Convenience is unquestionable with Westfield & Eastgate shopping centres, trains, buses & great cafes at your doorstep.

Comprising of 130sqm approx. on title, this home features:

- + Large bedrooms with built in robes, master with ensuite
- + Modern granite kitchen with gas cooking
- + Open plan lounge & dining with poished floorboards
- + Expansive covered balcony with stunning district views
- + Ducted air conditioning
- + Heated indoor pool & gym area
- + Direct level lift access
- + Double security parking