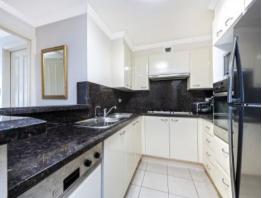

Convenience is unquestionable with Westfield & Eastgate shopping centres, trains, buses & great cafes at your doorstep.

Comprising of 130sqm approx. on title, this home features:

- + Large bedrooms with built in robes, master with ensuite
- + Modern granite kitchen with gas cooking
- + Open plan lounge & dining with poished floorboards
- + Expansive covered balcony with stunning district views
- + Ducted air conditioning
- + Heated indoor pool & gym area
- + Direct level lift access
- + Double security parking