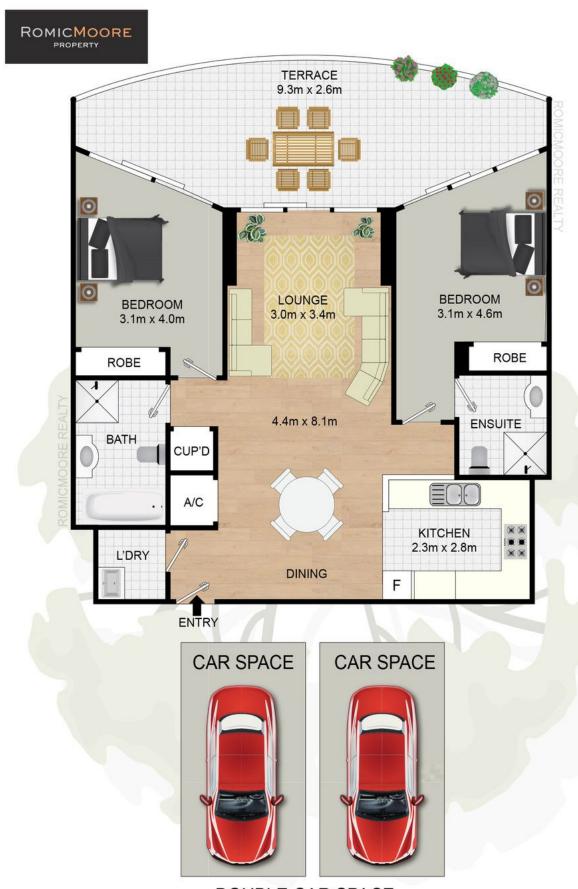

## Ultra Convenient & Modern Apartment In A Resort Style Complex

Set on the 9th floor of the esteemed "Trevilion" building, this modern East facing apartment offers outstanding lifestyle appeal nestled in the heart of Bondi Junction.

Convenience is unquestionable with Westfield & Eastgate shopping centres, trains, buses & great cafes at your doorstep.

Comprising of 130sqm approx. on title, this home features:

- + Large bedrooms with built in robes, master with ensuite
- + Modern granite kitchen with gas cooking
- + Open plan lounge & dining with poished floorboards
- + Expansive covered balcony with stunning district views
- + Ducted air conditioning
- + Heated indoor pool & gym area
- + Direct level lift access
- + Double security parking

## Auction

Type : Apartment

Sold Date : Friday, 5th October 2018

Building Size : 130 m2

Council Rates: \$1,175.00/year (approx)
Water Rates: \$712.00/year (approx)
Strata Rates: \$10,854.00/year (approx)

**Anthony Moore** 