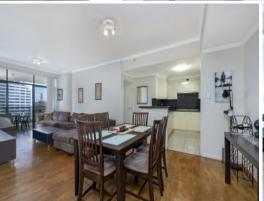

Convenience is unquestionable with Westfield & Eastgate shopping centres, trains, buses & great cafes at your doorstep.

Comprising of 130sqm approx. on title, this home features:

- + Large bedrooms with built in robes, master with ensuite
- + Modern granite kitchen with gas cooking
- + Open plan lounge & dining with poished floorboards
- + Expansive covered balcony with stunning district views
- + Ducted air conditioning
- + Heated indoor pool & gym area
- + Direct level lift access
- + Double security parking