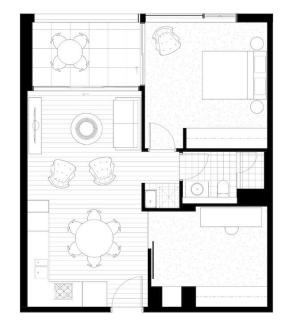

| APARTMENT TYPE | D                                                            |
|----------------|--------------------------------------------------------------|
| APARTMENT NO.  | 6D, 7D, 8D, 9D, 10D,<br>11D, 12D, 13D, 14D,<br>15D, 16D, 17D |
| BEDROOMS       | 1+S                                                          |
| APARTMENT AREA | 60 m²                                                        |
| BALCONY AREA   | 7 m <sup>2</sup>                                             |

TOTAL APARTMENT AREA 67 m²

This plan is an indicative floor plan ority, as a November 2014. This plan is a pulse only and down not constitute and authority and expert incomprisons all all are active planting agreement and interest and extra constitute and authority and expert incomprisons and output down shown as larger in the interest and active planting agreement and extra confidence shown as the confidence shown as the confidence shown as the confidence shown as the confidence of the confidence and active as a recoveraged for make their cover interests and see their cover profession of since.