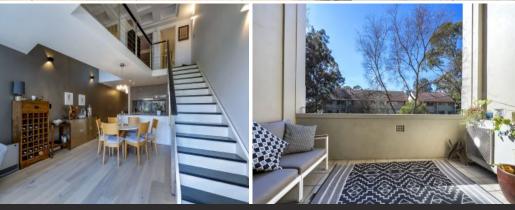

## Loft Style Apartment on the edge of Trumper Park

Located on the edge of Trumper Park, this terrace-like apartment in the acclaimed "Whites" building offers a warehouse conversion in the leafy heart of Paddington. A Northerly aspect allows sunlight to stream through both levels with a spectacular double-height ceiling enhancing the sense of space. Featuring level lift access to resort-style facilities and secure parking, its a stroll to Five Ways and through the park to Edgecliff station and Rushcutters Bay.

- Stunning timber floors through the lounge dining area
- Caesarstone gas kitchen, Smeg appliances, breakfast bar
- Double bedrooms with built-ins
- Private balcony off the lounge area
- Security car space
- Heated pool with spa, sauna, gym, concierge, video intercom
- Walk to cafe society and harbour parkland, 3km to the CBD