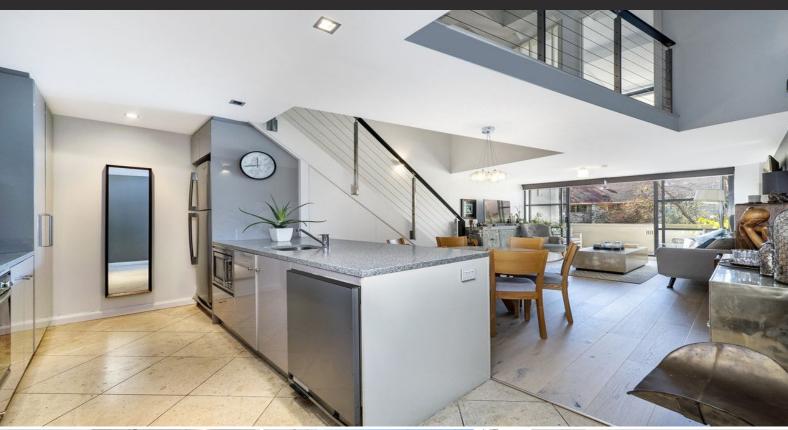

## Loft Style Apartment on the edge of Trumper Park

Located on the edge of Trumper Park, this terrace-like apartment in the acclaimed "Whites" building offers a warehouse conversion in the leafy heart of Paddington. A Northerly aspect allows sunlight to stream through both levels with a spectacular double-height ceiling enhancing the sense of space. Featuring level lift access to resort-style facilities and secure parking, its a stroll to Five Ways and through the park to Edgecliff station and Rushcutters Bay.

- Stunning timber floors through the lounge dining area
- Caesarstone gas kitchen, Smeg appliances, breakfast bar
- Double bedrooms with built-ins
- Private balcony off the lounge area
- Security car space
- Heated pool with spa, sauna, gym, concierge, video intercom
- Walk to cafe society and harbour parkland, 3km to the CBD