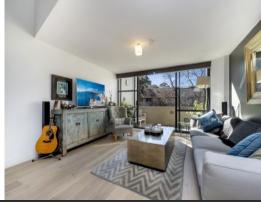

## Loft Style Apartment on the edge of Trumper Park

Located on the edge of Trumper Park, this terrace-like apartment in the acclaimed "Whites" building offers a warehouse conversion in the leafy heart of Paddington. A Northerly aspect allows sunlight to stream through both levels with a spectacular double-height ceiling enhancing the sense of space. Featuring level lift access to resort-style facilities and secure parking, its a stroll to Five Ways and through the park to Edgecliff station and Rushcutters Bay.

- Stunning timber floors through the lounge dining area
- Caesarstone gas kitchen, Smeg appliances, breakfast bar
- Double bedrooms with built-ins
- Private balcony off the lounge area
- Security car space
- Heated pool with spa, sauna, gym, concierge, video intercom
- Walk to cafe society and harbour parkland, 3km to the CBD