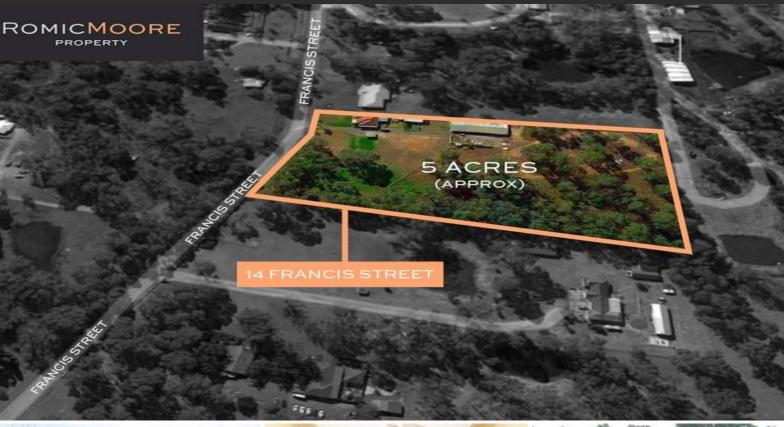

14 Francis Street BRINGELLY, NSW

Set on private and tranquil surrounds, this country cottage home is set on an elevated 5 acre parcel of flood free land.

Comprising of a deceivingly spacious three bedroom residence and an additional one bedroom granny flat with ample living areas and a desired wrap around veranda as well as a swimming pool.

## Property features;

- Elevated flood free 5 acre block
- 3 bedroom home and an additional granny flat and swimming pool
- 30m x 15m steel shed with 3 phase power
- Untapped future capital growth potential
- Located within close proximity to the future Badgerys Creek Airport.