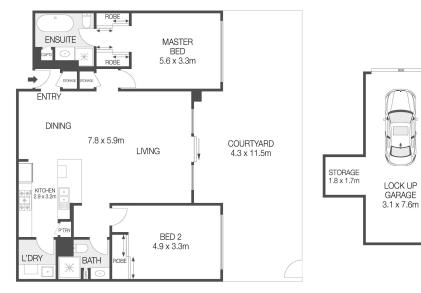

#### Some outstanding features:

- + Level access to an exceptional 156 sqm on title
- + Stylish expansive, open planned interiors boast contemporary bamboo flooring
- + Stone wrapped custom kitchen with high-end European appliances and a gas cooktop
- + A laundry with butler's pantry provides excellent additional storage space
- -+ Paved entertainer's terrace with a door that allows access to the garden spaces
- + Two double bedrooms including a master with his and hers robes
- + Two marble bathrooms with heated floors and decadent freestanding bath
- + 25sqm lock up garage with storage/workshop space

# 491/83-93 Dalmeny Avenue **ROSEBERY**

**LEVEL ONE** 

0 1 2 3 4 5

Plans shown are for presentation purposes only and are not part of any legal document or title. They are subject to errors, omissions and inacuracies. They should not be used as a sole and accurate reference. Interested parties should make their own inquires using independent sources.