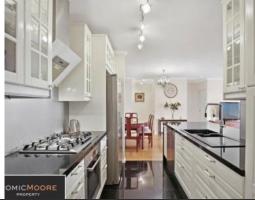

#### Some outstanding features:

- + Level access to an exceptional 156 sqm on title
- + Stylish expansive, open planned interiors boast contemporary bamboo flooring
- + Stone wrapped custom kitchen with high-end European appliances and a gas cooktop
- + A laundry with butler's pantry provides excellent additional storage space
- -+ Paved entertainer's terrace with a door that allows access to the garden spaces
- + Two double bedrooms including a master with his and hers robes
- + Two marble bathrooms with heated floors and decadent freestanding bath
- + 25sqm lock up garage with storage/workshop space