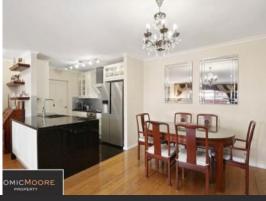

### Oversized Level Access Garden Apartment

A rare offering, this large, beautifully renovated apartment enjoys a privileged setting with a substantial on-title terrace and direct access to the central park-like gardens. It benefits from a serene setting within the sought after 'Kimberley Estate' community, surrounded by fabulous eateries, transport and lifestyle amenities.

#### Some outstanding features:

- + Level access to an exceptional 156 sqm on title
- + Stylish expansive, open planned interiors boast contemporary bamboo flooring
- + Stone wrapped custom kitchen with high-end European appliances and a gas cooktop
- + A laundry with butler's pantry provides excellent additional storage space
- -+ Paved entertainer's terrace with a door that allows access to the garden spaces
- + Two double bedrooms including a master with his and hers robes
- + Two marble bathrooms with heated floors and decadent freestanding bath
- + 25sqm lock up garage with storage/workshop space