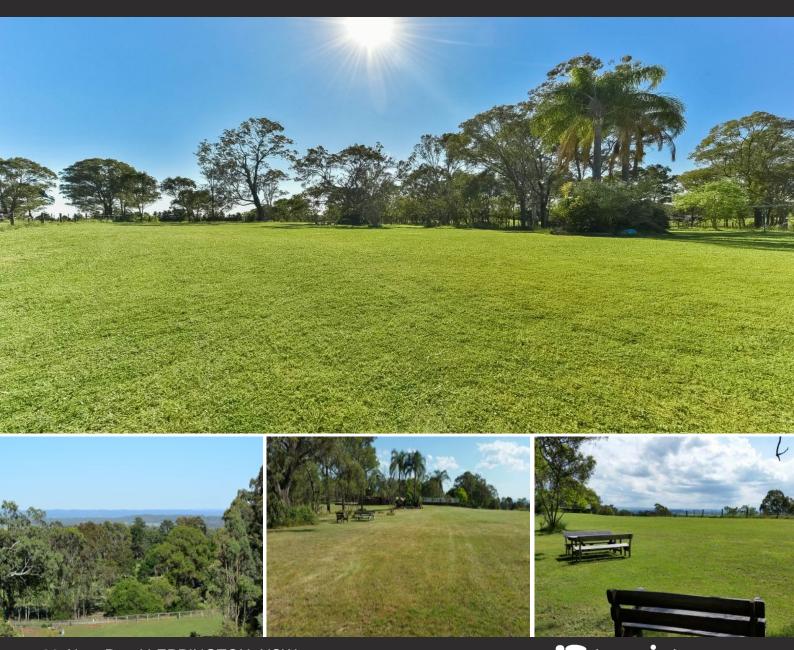

## Magnificent Views - Prized 5 Acres Paradise

One of the best 5 acres (approx. 20,500sqm) with majestic panoramic Blue Mountain views, within the South-West Growth Centre.

One street from staged re-zoning. Flood and easement free with a wide private road.

Very reluctant sale by the same owners after 31 years.

Build one or two separate new homes or build on the existing slab (S.T.C.A.) with services already in place. Great for land-bank for future potential.