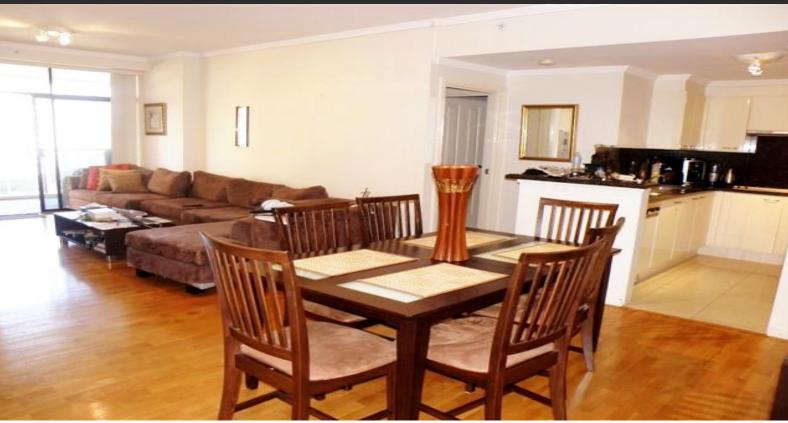

This spacious furnished 2 bedroom apartment has restricted level lift access with security cards. The property has timber floors boards in living areas and carpeted bedrooms, huge East facing balcony perfect for entertaining and the complex includes an indoor heated swimming pool and fully equipped gymnasium.

- 2 double bedrooms with mirrored built-in wardrobes (main with ensuite)

- Timber floor boards in living areas
- 2 modern bathrooms (main bathroom with spa bath)
- Modern kitchen with Miele appliances (dishwasher, microwave, kettle and toaster included)
- Spacious lounge and dining areas, great size balcony with district views
- Indoor heated swimming pool, fully equipped gymnasium in complex