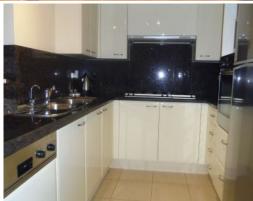

- 2 double bedrooms with mirrored built-in wardrobes (main with ensuite)

- Timber floor boards in living areas
- 2 modern bathrooms (main bathroom with spa bath)
- Modern kitchen with Miele appliances (dishwasher, microwave, kettle and toaster included)
- Spacious lounge and dining areas, great size balcony with district views
- Indoor heated swimming pool, fully equipped gymnasium in complex