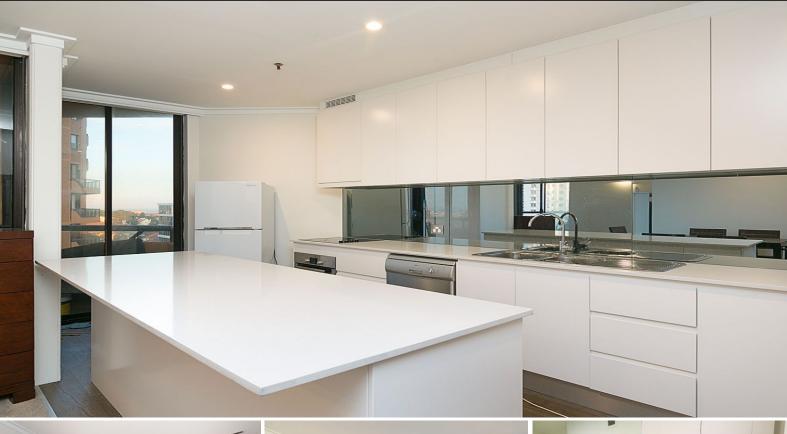

## **DEPOSIT TAKEN**

This luxuriously renovated apartment is very large (149m2 not including balconies) and boasts spectacular panoramic views across Sydney Harbour and beautiful districts.

Facing north & located on the 21st floor, this apartment offers spacious living and dining areas flowing out onto the entertainer sized balconies with views over Sydney Harbour, Botany Bay and Bondi.

Features include;

- Near new kitchen with Caesar stone bench tops and Bosch appliances

\$1,100.00 pw

Type : Apartment

Date Available: Monday, 7th September 2020

Bond : \$4,400.00