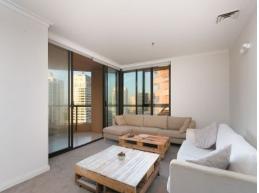

## **DEPOSIT TAKEN**

This luxuriously renovated apartment is very large (149m2 not including balconies) and boasts spectacular panoramic views across Sydney Harbour and beautiful districts.

Facing north & located on the 21st floor, this apartment offers spacious living and dining areas flowing out onto the entertainer sized balconies with views over Sydney Harbour, Botany Bay and Bondi.