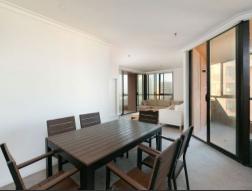

## **DEPOSIT TAKEN**

This luxuriously renovated apartment is very large (149m2 not including balconies) and boasts spectacular panoramic views across Sydney Harbour and beautiful districts.

Facing north & located on the 21st floor, this apartment offers spacious living and dining areas flowing out onto the entertainer sized balconies with views over Sydney Harbour, Botany Bay and Bondi.