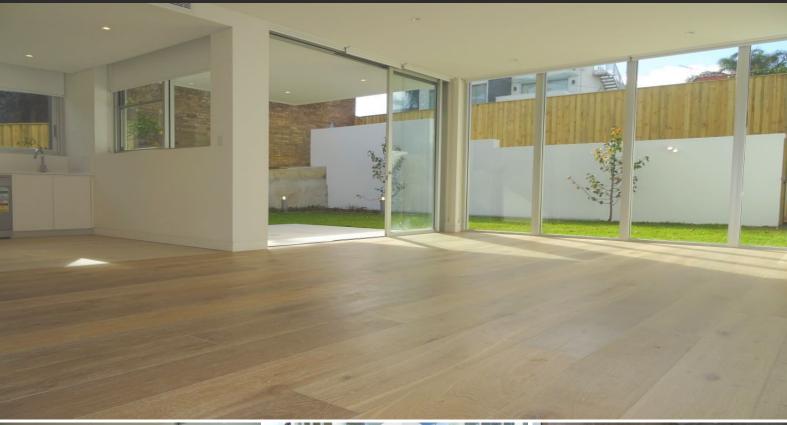

## **INSPECTION CANCELLED - DEPOSIT TAKEN**

This modern over-sized one bedroom apartment is located at the rear of the block and has lift access. The property features magnificent finishes and a thoughtfully designed living space. Modern finishes inspired from the luxurious large apartments of Manhattan, creating a lifestyle experience. Welcome outdoors through whisper quiet full height doors and windows that flow onto a North East facing grassed courtyard - pets will be considered on application.

## Other features include:

- Ducted air conditioning throughout, large court yard off lounge room
- Modern open plan kitchen including dishwasher
- Huge private courtyard, internal laundry
- Single undercover security car space plus storage
- Spacious double bedroom with built-in robes, level lift access  $% \left( 1\right) =\left( 1\right) \left( 1\right) \left($
- Seconds from Coles, restaurants, cafes and public transport