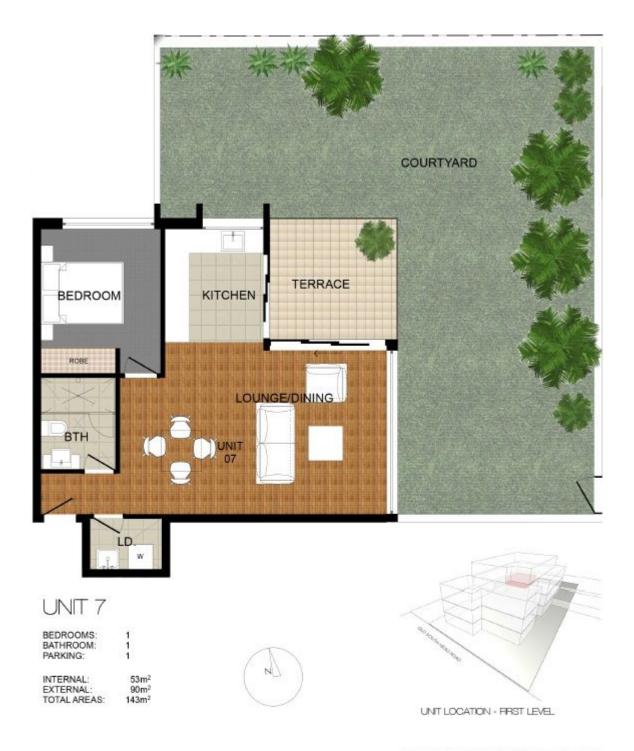

## **INSPECTION CANCELLED - DEPOSIT TAKEN**

This modern over-sized one bedroom apartment is located at the rear of the block and has lift access. The property features magnificent finishes and a thoughtfully designed living space. Modern finishes inspired from the luxurious large apartments of Manhattan, creating a lifestyle experience. Welcome outdoors through whisper quiet full height doors and windows that flow onto a North East facing grassed courtyard - pets will be considered on application.

## Other features include:

- Ducted air conditioning throughout, large court yard off lounge room
- Modern open plan kitchen including dishwasher
- Huge private courtyard, internal laundry
- Single undercover security car space plus storage
- Spacious double bedroom with built-in robes, level lift access  $% \left( 1\right) =\left( 1\right) \left( 1\right) \left($
- Seconds from Coles, restaurants, cafes and public transport