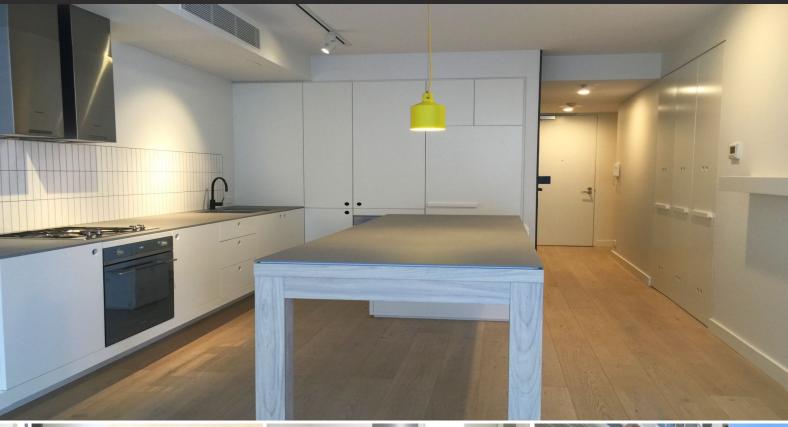

Offering convenience and contemporary design with generous interiors, other specific features include:

- Open plan living and dining areas, oversized and light filled entertainers courtyard
- Ultra-modern eat-in kitchen with high-end quality appliances including dishwasher, gas cooking.
- Spacious bedrooms, main with direct courtyard access built in wardrobe and en-suite.
- Two well-appointed bathrooms boast sleek and stylish finishes  $% \left( 1\right) =\left( 1\right) \left( 1\right) \left($
- Separate internal laundry facilities.
- Security carspace and a separate caged stor