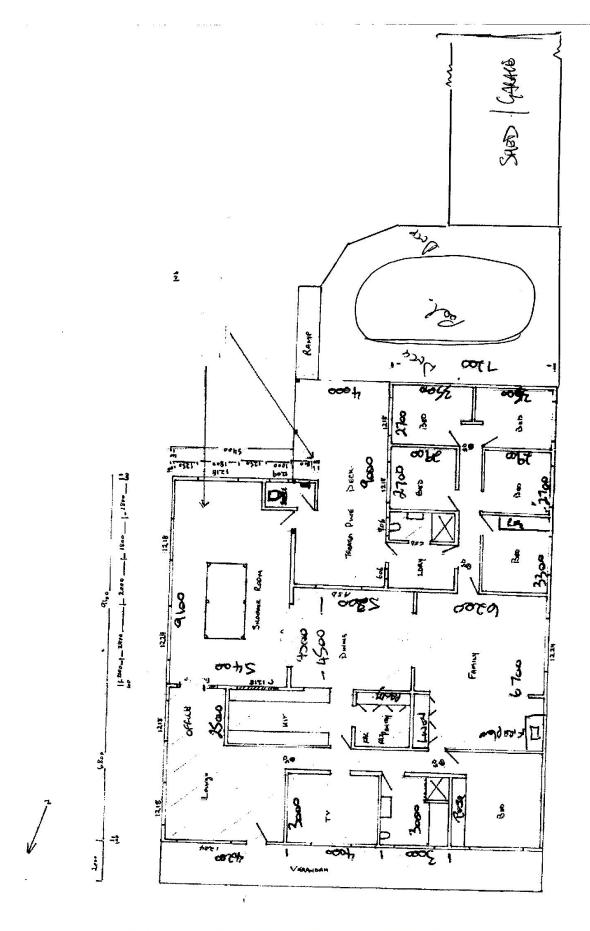

66 Riley Road LEPPINGTON, NSW

\$2,350,000

5.7 Acres Of Prime Land With A Substantial Home

This level 5.7 acre (approx.) block is positioned in one of Sydney's fastest growing regions.

Substantial Home - 5.7 Acres Of Prime Land

Comprising of a deceivingly spacious six bedroom residence with 2.5 bathrooms and ample lock up car parking and storage facilities set on private and tranquil surrounds.

This is an investment opportunity with fantastic potential for future capital growth.

- Flexible settlement terms
- large 5.7 acres (approx.) of land
- Spacious 6 bedroom home
- multiple living areas

- 2 substantial sheds , 12m x 12m and 25m by 6.2m

Type : Acreage/Semi-Rural

**Sold Date** : Friday, 18th September 2020