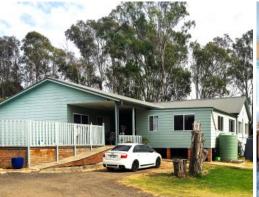

66 Riley Road LEPPINGTON, NSW

\$2,350,000

5.7 Acres Of Prime Land With A Substantial Home

This level 5.7 acre (approx.) block is positioned in one of Sydney's fastest growing regions.

Substantial Home - 5.7 Acres Of Prime Land

Comprising of a deceivingly spacious six bedroom residence with 2.5 bathrooms and ample lock up car parking and storage facilities set on private and tranquil surrounds.

This is an investment opportunity with fantastic potential for future capital growth.