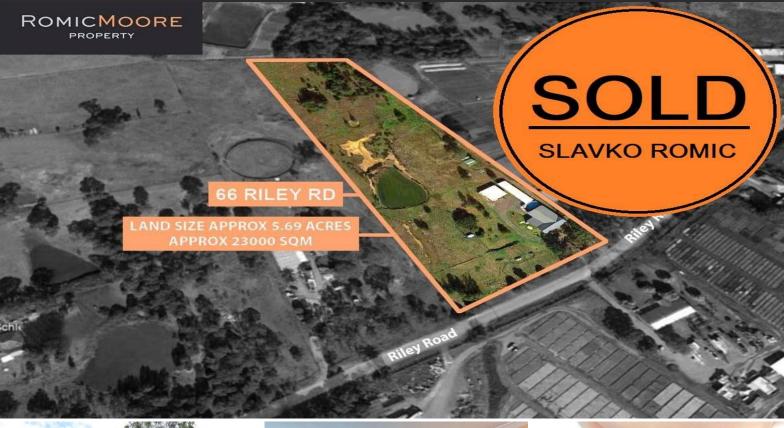

66 Riley Road LEPPINGTON, NSW

\$2,350,000

5.7 Acres Of Prime Land With A Substantial Home

This level 5.7 acre (approx.) block is positioned in one of Sydney's fastest growing regions.

Substantial Home - 5.7 Acres Of Prime Land

- Flexible settlement terms
- large 5.7 acres (approx.) of land
- Spacious 6 bedroom home
- multiple living areas

- 2 substantial sheds , 12m x 12m and 25m by 6.2m

Type : Acreage/Semi-Rural

**Sold Date** : Friday, 18th September 2020